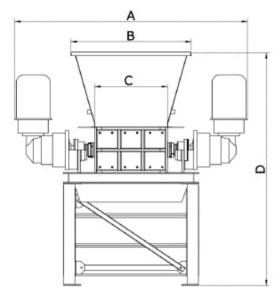

## SA2 - 1000 XS

| Dimensioni |      |  |
|------------|------|--|
| A:         | 3100 |  |
| B:         | 1600 |  |
| C:         | 1000 |  |
| D:         | 3130 |  |
| E:         | 1600 |  |
| F:         | 1000 |  |
| G:         | 1000 |  |
| H:         | 600  |  |
| 1:         | 1500 |  |