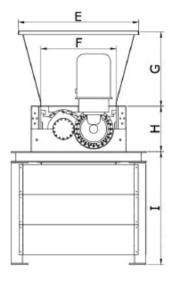

## SA2 - 1000 XS

| Dimensioni |      |  |
|------------|------|--|
| A:         | 3100 |  |
| B:         | 1600 |  |
| C:         | 1000 |  |
| D:         | 3130 |  |
| E:         | 1600 |  |
| F:         | 1000 |  |
| G:         | 1000 |  |
| H:         | 600  |  |
| 1:         | 1500 |  |