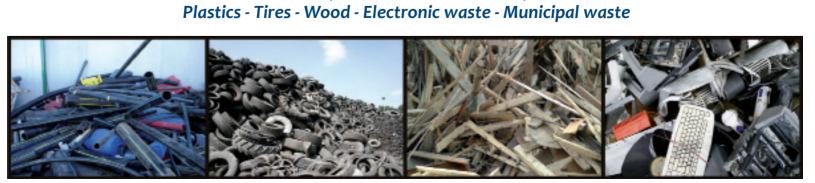

# SA21-1000XS TWO SHAFTS SHREDDER

### High torque machine with low speed shafts

- Shredding chamber size 1000 x 1000 mm
   Electric motor installed diretly into the transmission system
- Low maintenance version with fast removal system of shafts and blades
  - Blades thickness 50 mm
- Blades available on differen material variable from the shredded wastes

#### Ideal for the treatment of:



#### TWO SHAFTS SHREDDER

## SA2 - 1000 XS





| Dimensioni |      |  |
|------------|------|--|
| A:         | 3100 |  |
| B:         | 1600 |  |
| C:         | 1000 |  |
| D:         | 3130 |  |
| E:         | 1600 |  |
| F:         | 1000 |  |
| G:         | 1000 |  |
| H:         | 600  |  |
| 1:         | 1500 |  |



Visit our website

You're welcome !! Come to visit us



| TECHNICAL DETAILS:                  |     |                   |  |  |
|-------------------------------------|-----|-------------------|--|--|
| Shredding chamber                   |     |                   |  |  |
| - Chamber size                      | mm  | 1000 x 1000 x 460 |  |  |
| - Number of shafts                  | n.  | 2                 |  |  |
| <ul> <li>Shafts speed</li> </ul>    | rpm | 21/18